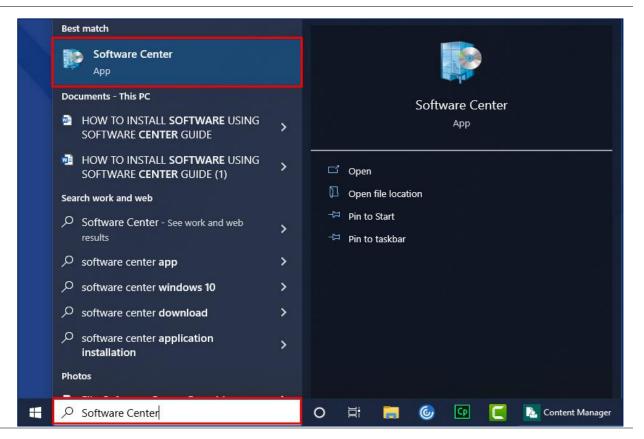

Click on the Start/Windows button on the bottom left-hand corner of your screen.

2 Type **Software Center** into the search bar next to the **Start/Windows button** and click on the **Software Center** application.

3 When the **Software Center** window appears, click on **Telstra Business Connect** from the list.

| Software Center                                      | nt of Justice          |                                                  |                    |              | - 0 ×       |
|------------------------------------------------------|------------------------|--------------------------------------------------|--------------------|--------------|-------------|
| Applications     1     Updates     Operating Systems | All Req<br>Filter: All | vired       v     Sort by:     Most recent     v |                    | Search       | م<br>۲ 🎛 🖽  |
| Installation status                                  |                        | Name                                             | Publisher          | Version      | Status      |
|                                                      |                        | Citrix Secure Access 22.3.1.4                    | Citrix             | 22.3.1.4     | Installed   |
|                                                      | Liji                   | Microsoft Teams (64 bit) - 1.4.00.29469          | Microsoft          | 1.4.00.29469 | Available   |
|                                                      | Ý                      | YSoft SafeQ 6.60.7                               | Y Soft Corporation | 6.60.7       | Installed   |
|                                                      | 22                     | DCJ Group Drive Connect                          | DCJ                | 1.1.0.0      | Installed   |
|                                                      | Þ.                     | Micro Focus Content Manager (OneTRIM) 9.32.422   | Micro Focus        | 9.32.422     | Installed   |
|                                                      |                        | Telstra Business Connect 22.7.6.110              | Telstra            | 22.7.6.110   | Available   |
|                                                      | 0                      | Cisco Webex Meetings Desktop App 40.2.5.3        | Cisco              | 40.2.5.3     | Installed 🗸 |