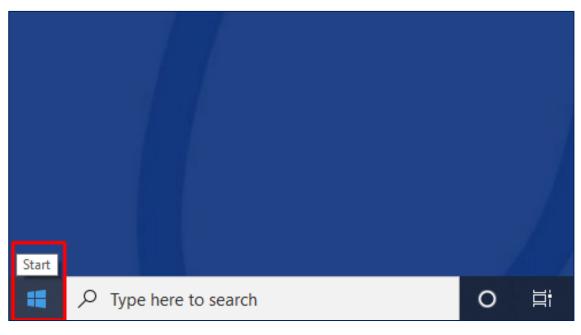

Click on the Start/Windows button on the bottom left-hand corner of your screen.

2 Type **Software Center** into the search bar next to the **Start/Windows button** and click on the **Software Center** application.