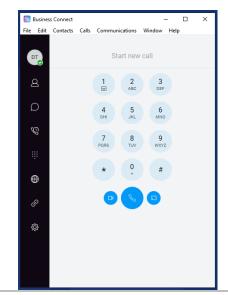

#### 2. Place a call using Telstra Business Connect

1 To call a number or user, simply enter either the **intended name** in the search field and click on the name to initiate the **Call** or enter the **direct number** in the search field and a **Call** button will appear to initiate the call.

2 A new call control window will appear where a variety of functions are available.