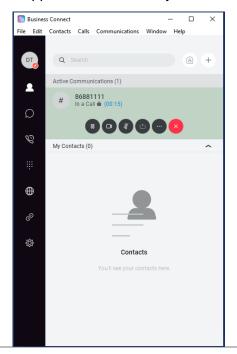

2 A new call control window will appear where a variety of functions are available.