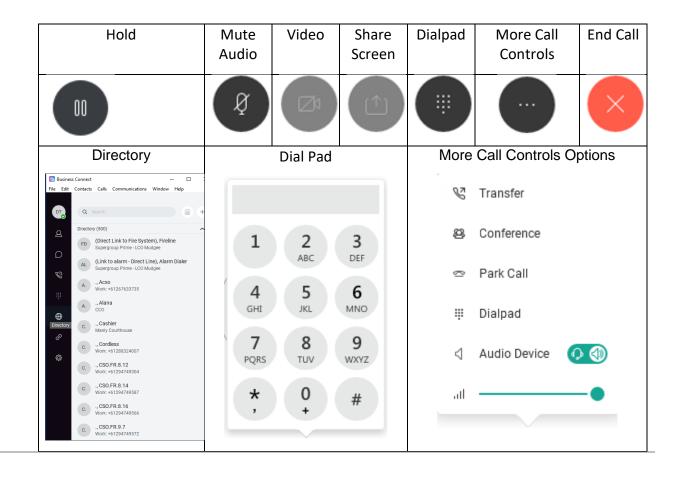

2 A new call control window will appear where a variety of functions are available.