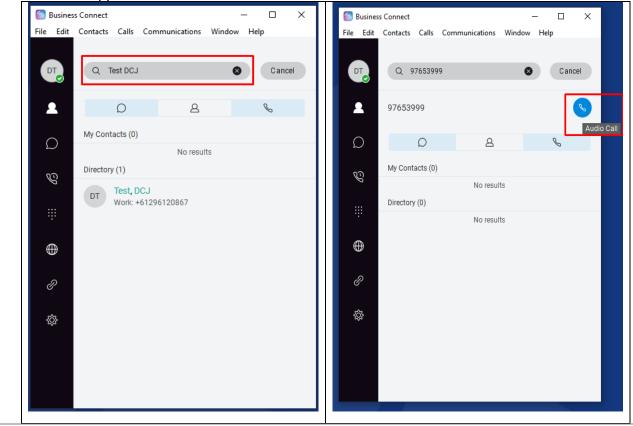

#### 2. Place a call using Telstra Business Connect

1 To call a number or user, simply enter either the **intended name** in the search field and click on the name to initiate the **Call** or enter the **direct number** in the search field and a **Call** button will appear to initiate the call.