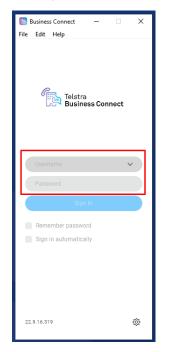

6 You should now see the **Telstra Business Connect** icon on your desktop. Double click on **Telstra Business Connect** to open the application.

7 Enter your provided **network username** and **password** into the intended field.

8 You should now be successfully signed into **Telstra Business Connect**.